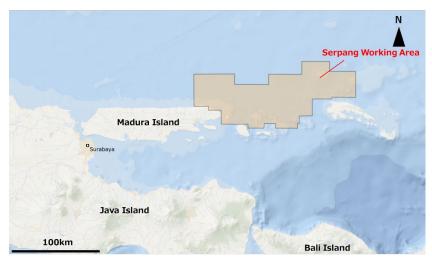

Location of Serpang Working Area

The Serpang Working Area is situated in a location where several oil and gas fields have been discovered, approximately 200 kilometers east of Surabaya, the capital city of East Java Province. This region is expected to generate stable energy demand in the medium to long term. INPEX and its partners anticipate an early transition to development and production activities in the event that exploration activities are successful.

## **About the Serpang Working Area**

| Surface area       | 8,497.73 square kilometres        |
|--------------------|-----------------------------------|
| Water depth        | Between 0 and 100 meters          |
| Shareholders and   | PE Serpang (Operator): 51 percent |
| shareholding ratio | INPEX SERPANG: 35 percent         |
|                    | EOS: 14 percent                   |