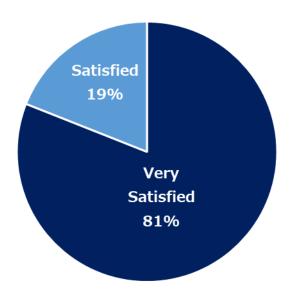

The pie chart below shows the satisfaction level of participants based on a questionnaire on the shareholders' evaluations of the tours.

The following remarks are a selection of the feedback received from shareholders.

- I gained a clear understanding of INPEX's business operations.
- I now have a good understanding of INPEX's efforts to ensure a stable energy supply.

INPEX appreciates the continued support of all its shareholders and will continue to organize facility tours to deepen shareholders' understanding of its business.